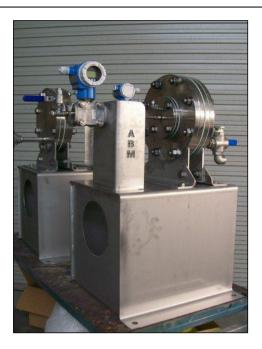

## CAL PRESSURE INTENSIFIER

Measuring the Biogas pressure from a Covered Anaerobic Lagoon (CAL) can be unreliable due to the low pressures, typically 0 to 50 Pa (0 to 5mmwg). Wind velocity and ambient temperature can affect the reading combined with the usable span being a fraction of the pressure transmitter's range.

The ABM Biogas Pressure Intensifier multiplies the CAL pressure conveting 0 to 100 Pa to 0 to 1 kPa.

## **FEATURES**

- Stainless Steel Case
- x10 Pressure Multiplication
- Support Bracket